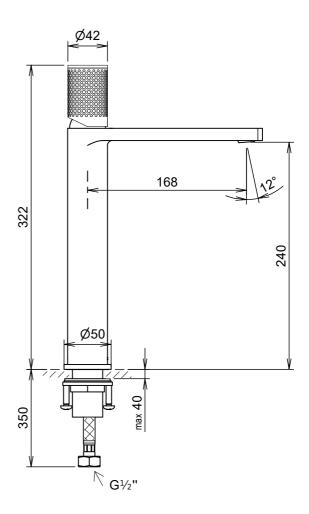

## **FEATURES**

- single lever extended height basin mixer
- single hole installation
- brass body
- Ø25mm ceramic cartridge for flow and temperature control
- brass handle
- spout projection: 168mm
- aerator: mixes air with the water flow to produce bubbly water - reduce splashes and water consumption
- connection type: G1/2" connection
- $\bullet$  M10x1 /  $G\ensuremath{\mbox{\sc G}}\xspace^{"}$  pressure resistant flexible connecting hoses
- CRESTIAL mixers are designed to operate on a balanced hot / cold water pressure
- PVD brushed champagne finish