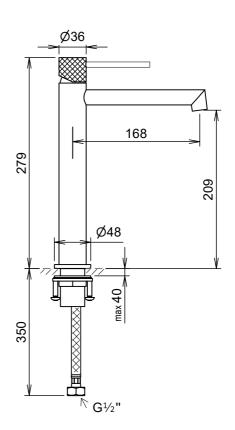

## **FEATURES**

- extended height basin mixer
- single hole installation
- brass body
- Ø25mm ceramic cartridge for flow and temperature control
- brass handle
- spout projection: 168mm
- aerator: mixes air with the water flow to produce bubbly water - reduce splashes and water consumption
- connection type: G½" connection
- $\bullet$  M10x1 /  $G\ensuremath{\mbox{\sc G}}\xspace^{"}$  pressure resistant flexible connecting hoses
- CRESTIAL mixers are designed to operate on a balanced hot / cold water pressure
- brushed nickel finish