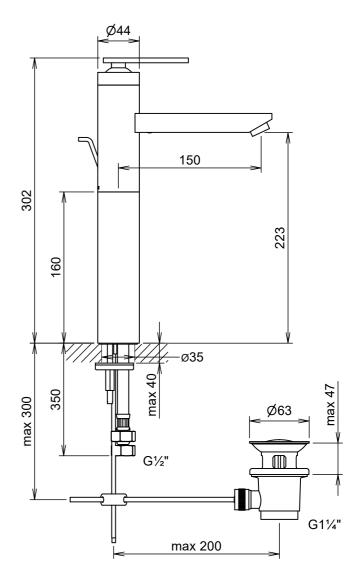

## KLAUS<sup>2</sup> C33132+C18000 Basin Mixer

## FEATURES

- single hole installation
- brass body
- Ø35mm ceramic cartridge for flow and temperature control
- brass handle
- spout projection: 150mm
- aerator: mixes air with the water flow to produce bubbly water reduce splashes and water consumption
- brass faucet column to elevate the height of the mixer
- brass push rod and pop-up waste set G1¼"
- connection type: G1/2" connection
- M10x1 / G1/2" pressure resistant flexible connecting hoses
- CRESTIAL mixers are designed to operate on a balanced hot / cold water pressure
- Sundance chrome finish