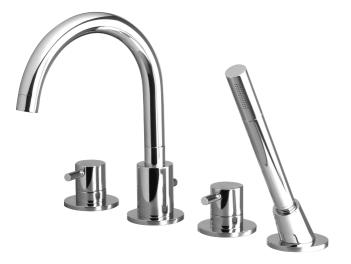

## EINS+ C20500 Bath Shower Mixer

## FEATURES

- 4 hole installation
- brass body
- $\bullet$  1/2" brass headparts for flow and temperature control
- brass handles with temperature colour indicator
- spout projection: 190mm
- aerator: mixes air with the water flow to produce bubbly water -
- reduce splashes and water consumption
- $\ensuremath{\,^\circ}$  automatic diverter: automatically returns to spout when mixer is turned off
- brass mounting rings
- $\bullet$  connection type:  $G^{1\!/_2"}$  connection
- G<sup>1</sup>/<sub>2</sub>" pressure resistant flexible connecting hoses (between side
- valves and spout)
- CRESTIAL mixers are designed to operate on a balanced hot / cold
- water pressure
- Sundance chrome finish