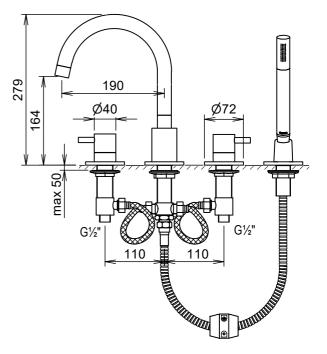

## EINS+ C20500 Bath Shower Mixer

## FEATURES

- 4 hole installation
- brass body
- $\bullet$  1/2" brass headparts for flow and temperature control
- brass handles with temperature colour indicator
- spout projection: 190mm
- aerator: mixes air with the water flow to produce bubbly water -
- reduce splashes and water consumption
- $\ensuremath{\,^\circ}$  automatic diverter: automatically returns to spout when mixer is turned off
- brass mounting rings
- $\bullet$  connection type:  $G^{1\!/_2"}$  connection
- G<sup>1</sup>/<sub>2</sub>" pressure resistant flexible connecting hoses (between side
- valves and spout)
- CRESTIAL mixers are designed to operate on a balanced hot / cold
- water pressure
- Sundance chrome finish