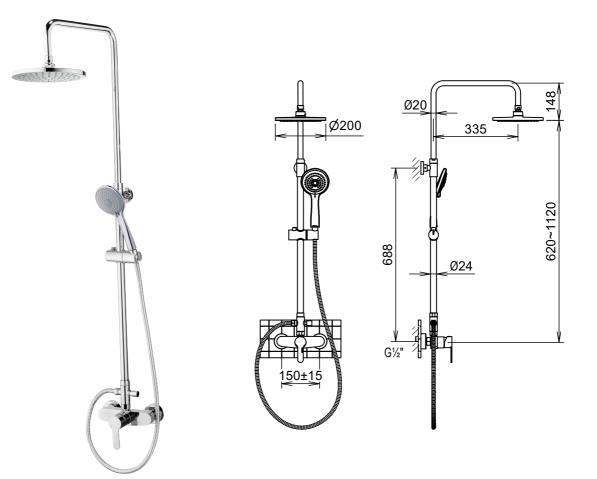

## VISION A C28062 Exposed Shower Set

## FEATURES

- all brass shower rail with swivel and height adjustable shower arm
- adjustable handshower holder
- automatic lockable diverter automatically returns to handshower when mixer is turned off
- C33532 exposed mixer
- Ø35mm ceramic cartridge for flow and temperature control
- metal handle for mixer
- brass S-unions adjustable distance: 150±15 mm
- C28536 ABS rain headshower
- C28136 ABS handshower (spray types: wide / massage / combination)
- C28302 shower hose (1500mm)
- CRESTIAL mixers are designed to operate on a balanced hot / cold water pressure
- Sundance chrome finish