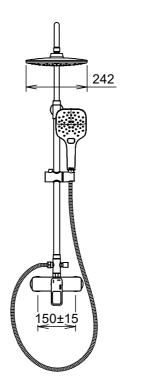

## **FEATURES**

- all brass shower rail with swivel and height adjustable shower arm
- adjustable handshower holder
- automatic lockable diverter automatically returns to handshower when mixer is turned off
- C33552 exposed mixer
- Ø35mm ceramic cartridge for flow and temperature control
- metal handle
- brass S-unions adjustable distance: 150±15 mm
- C28550 ABS rain headshower
- C28139 3-spray ABS handshower (spray types: wide / massage / +1 combination)
- C28302 shower hose (1500mm)
- CRESTIAL mixers are designed to operate on a balanced hot / cold water pressure
- Sundance chrome finish