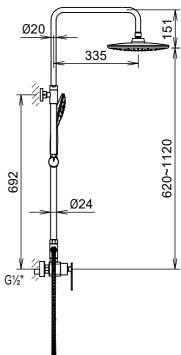

## **FEATURES**

- all brass shower rail with swivel and height adjustable shower arm
- adjustable handshower holder
- automatic lockable diverter automatically returns to handshower when mixer is turned off
- C33552 exposed mixer
- Ø35mm ceramic cartridge for flow and temperature control
- metal handle
- brass S-unions adjustable distance: 150±15 mm
- C28550 ABS rain headshower
- C28139 3-spray ABS handshower (spray types: wide / massage / +1 combination)
- C28302 shower hose (1500mm)
- CRESTIAL mixers are designed to operate on a balanced hot / cold water pressure
- Sundance chrome finish