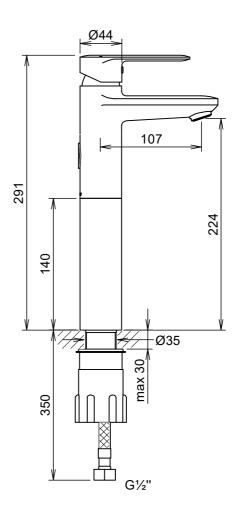

## FEATURES

- single hole installation
- brass body
- Ø35mm ceramic cartridge for flow and temperature
- control
- metal handle
- spout projection: 107mm
- aerator: mixes air with the water flow to produce bubbly water reduce splashes and water consumption
- brass faucet column to elevate the height of the mixer
- $\bullet$  connection type:  $G^{1\!/_2}{}^{\prime\prime}$  connection
- M10x1 / G<sup>1</sup>/<sub>2</sub>" pressure resistant flexible connecting hoses
- waste set not included
- CRESTIAL mixers are designed to operate on a balanced
- hot / cold water pressure
- Sundance chrome finish