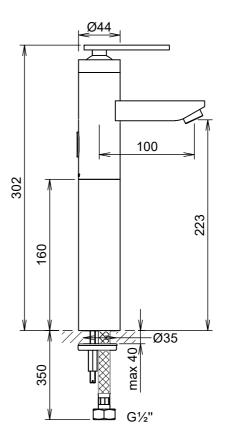

## KLAUS<sup>2</sup> C33132+C18000 Basin Mixer

## **FEATURES**

- single hole installation
- brass body
- Ø35mm ceramic cartridge for flow and temperature
- control
- brass handle
- spout projection: 100mm
- aerator: mixes air with the water flow to produce bubbly water reduce splashes and water consumption
- brass faucet column to elevate the height of the mixer
- connection type: G1/2" connection
- M10x1 / G<sup>1</sup>/<sub>2</sub>" pressure resistant flexible connecting hoses
- CRESTIAL mixers are designed to operate on a balanced
- hot / cold water pressure
- Sundance chrome finish