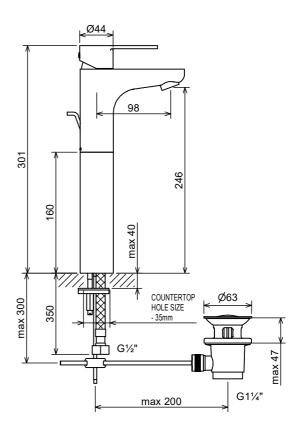

## **FEATURES**

- single hole installation
- brass body
- Ø35mm ceramic cartridge for flow and temperature control
- metal handle
- spout projection: 98mm
- aerator: mixes air with the water flow to produce bubbly water reduce splashes and water consumption
- brass faucet column to elevate the height of the mixer
- brass push rod and pop-up waste set
- connection type: G1/2" connection
- $\bullet$  M10x1 / G½" pressure resistant flexible connecting hoses
- CRESTIAL mixers are designed to operate on a balanced hot / cold water pressure
- Sundance chrome finish