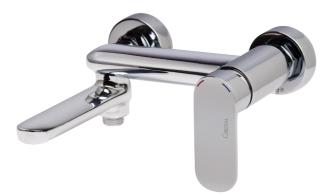

## LiNK C33504 Bath Shower Mixer

## FEATURES

- brass body
- Ø35mm ceramic cartridge for flow and temperature control
- metal handle
- spout projection: 189mm
- aerator: mixes air with the water flow to produce bubbly water reduce splashes
- universal G<sup>1</sup>/<sub>2</sub>" shower outlet: fits all standard shower hoses
- automatic lockable diverter: automatically defaults to spout when mixer is turned off
- stainless steel flanges
- brass S-unions adjustable distance: 150±15 mm
- CRESTIAL mixers are designed to operate on a balanced hot / cold
- water pressure
- Sundance chrome finish