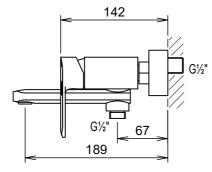

## FEATURES

- brass body
- Ø35mm ceramic cartridge for flow and temperature control
- metal handle
- spout projection: 189mm
- aerator: mixes air with the water flow to produce bubbly water reduce splashes
- universal G<sup>1</sup>/<sub>2</sub>" shower outlet: fits all standard shower hoses
- automatic lockable diverter: automatically defaults to spout when mixer is turned off
- stainless steel flanges
- brass S-unions adjustable distance: 150±15 mm
- CRESTIAL mixers are designed to operate on a balanced hot / cold
- water pressure
- Sundance chrome finish