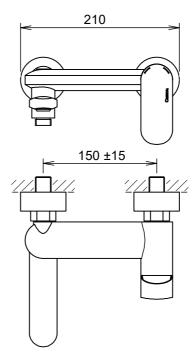

## FEATURES

- brass body
- Ø35mm ceramic cartridge for flow and temperature control
- metal handle
- spout projection: 189mm
- aerator: mixes air with the water flow to produce bubbly water reduce splashes
- universal G<sup>1</sup>/<sub>2</sub>" shower outlet: fits all standard shower hoses
- automatic lockable diverter: automatically defaults to spout when mixer is turned off
- stainless steel flanges
- brass S-unions adjustable distance: 150±15 mm
- CRESTIAL mixers are designed to operate on a balanced hot / cold
- water pressure
- Sundance chrome finish