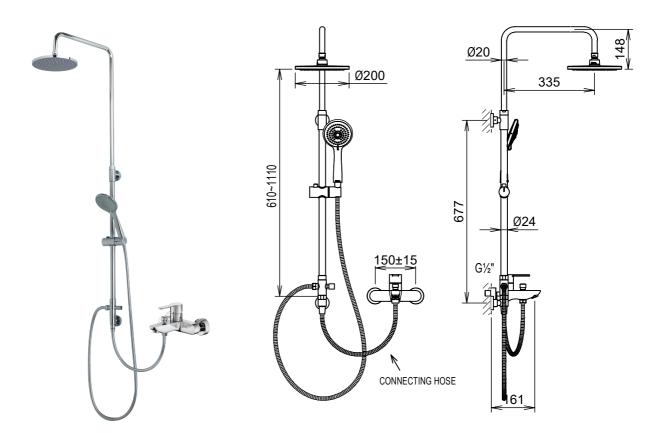

## VISION A C33534 + C43045 Exposed Shower Set

## FEATURES

- all brass shower rail with swivel and height adjustable shower arm
- adjustable handshower holder
- automatic lockable diverter automatically returns to handshower when mixer is turned off
- C33534 exposed bath shower mixer
- Ø35mm ceramic cartridge for flow and temperature control
- metal handle
- brass S-unions adjustable distance: 150±15 mm
- C28536 ABS rain headshower
- C28136 ABS handshower (spray types: wide / massage /

combination)

- C28302 shower hose (1500mm)
- C28306 connecting hose (500mm)
- CRESTIAL mixers are designed to operate on a balanced hot / cold
- water pressure
- Sundance chrome finish