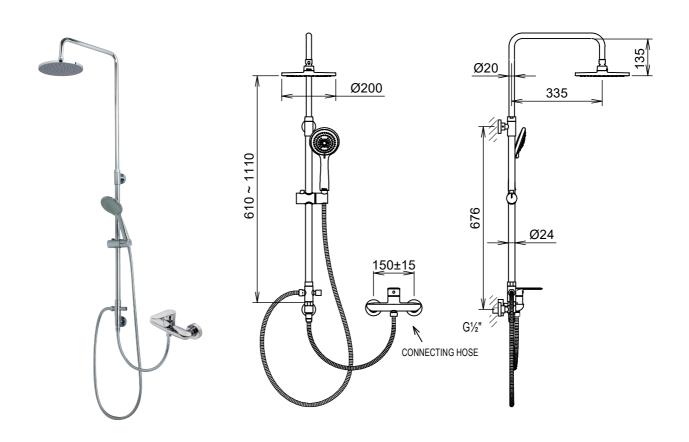

## IMAGE C33561 + C43045 Exposed Shower Set

## **FEATURES**

- all brass shower rail with swivel and height adjustable shower arm
- adjustable handshower holder
- automatic lockable diverter automatically returns to handshower when mixer is turned off
- C33561 exposed shower mixer
- Ø35mm ceramic cartridge for flow and temperature control
- metal handle
- brass S-unions adjustable distance: 150±15 mm
- C28536 ABS rain headshower
- C28136 ABS handshower (spray types: wide / massage / combination)
- C28302 shower hose (1500mm)
- C28306 connecting hose (500mm)
- CRESTIAL mixers are designed to operate on a balanced hot / cold water pressure
- Sundance chrome finish