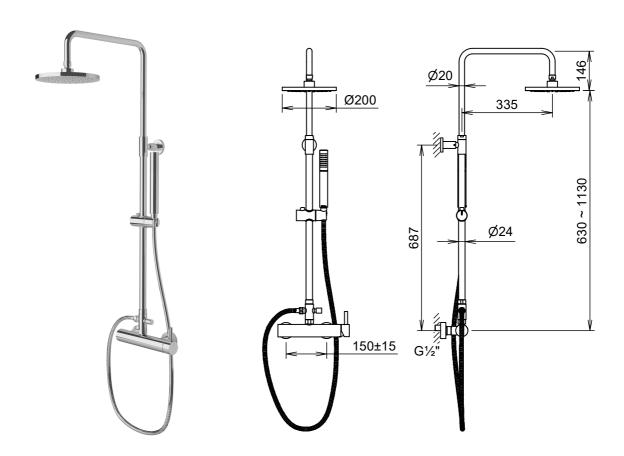

## EINS+ C33573 + C43054 Exposed Shower Set

## **FEATURES**

- all brass shower rail with swivel and height adjustable shower arm
- adjustable handshower holder
- automatic lockable diverter automatically returns to lower outlet when mixer is turned off
- C33573 single lever exposed shower mixer
- Ø40mm ceramic cartridge for flow and temperature control
- brass handle
- brass S-unions adjustable distance: 150±15 mm
- C28537 ABS rain headshower
- C28104 ABS handshower
- C28302 shower hose (1500mm)
- CRESTIAL mixers are designed to operate on a balanced hot / cold water pressure
- Sundance chrome finish