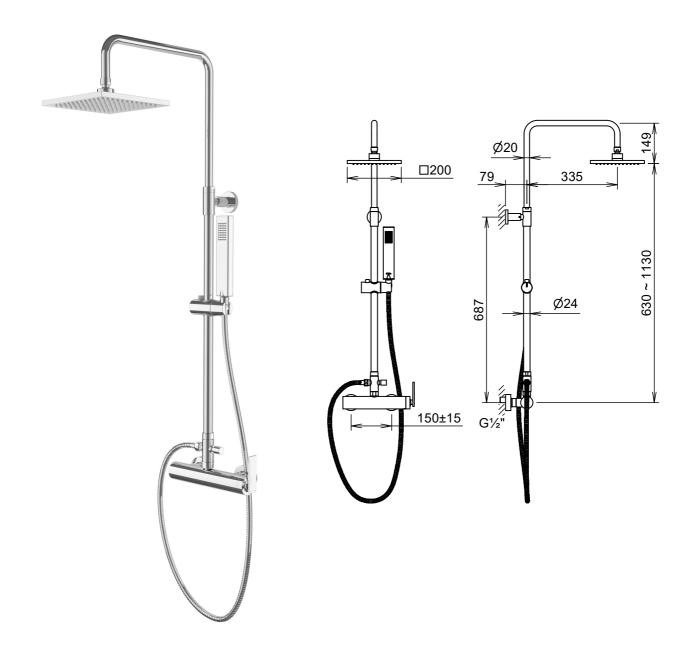

## KLAUS<sup>2</sup> C33513 + C43055 Exposed Shower Set

## **FEATURES**

- all brass shower rail with swivel and height adjustable shower arm
- adjustable handshower holder
- automatic lockable diverter automatically returns to lower outlet when mixer is turned off
- C33513 single lever exposed shower mixer
- Ø40mm ceramic cartridge for flow and temperature control
- brass handle
- brass S-unions adjustable distance: 150±15 mm
- C28528 ABS rain headshower
- C28106 handshower
- C28302 shower hose (1500mm)
- CRESTIAL mixers are designed to operate on a balanced hot / cold water pressure
- Sundance chrome finish