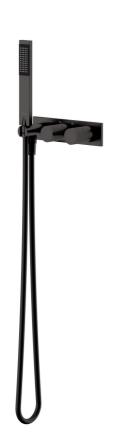

## LINEA Collection C36917BU Concealed shower set, PVD brushed gunmetal finish

## **FEATURES**

- single lever concealed shower set
- brass body
- Ø35mm ceramic cartridge for flow and temperature control
- 2-way manual diverter
- brass handles
- brass cover plate

- C28117BU single spray brass handshower, with anti-cal EasyClean system
  C28551BU 300x180mm brass rain handshower
- C28551BU 300x180mm brass rain headshower, with anti-cal EasyClean system
- C28630BU brass shower arm
- C28312BU 1500mm shower hose
- CRESTIAL mixers are designed to operate on a balanced hot / cold water pressure
- PVD brushed gunmetal finish