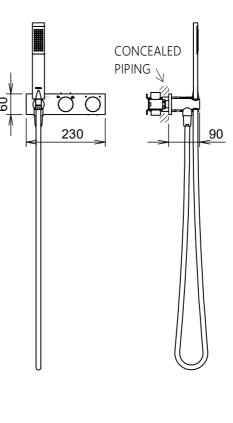

## LINEA Collection C36917BU Concealed shower set, PVD brushed gunmetal finish

## **FEATURES**

- single lever concealed shower set
- brass body
- Ø35mm ceramic cartridge for flow and temperature control
- 2-way manual diverter
- brass handles
- brass cover plate

- C28117BU single spray brass handshower, with anti-cal EasyClean system
  C28551BU 300x180mm brass rain handshower
- C28551BU 300x180mm brass rain headshower, with anti-cal EasyClean system
- C28630BU brass shower arm
- C28312BU 1500mm shower hose
- CRESTIAL mixers are designed to operate on a balanced hot / cold water pressure
- PVD brushed gunmetal finish