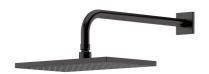

## **FEATURES**

- single lever concealed shower set
- brass body
- Ø35mm ceramic cartridge for flow and temperature control
- 2-way manual diverter
- brass handles
- brass cover plate

- C28117BU single spray brass handshower, with anti-cal EasyClean system
  C28551BU 300x180mm brass rain handshower
- C28551BU 300x180mm brass rain headshower, with anti-cal EasyClean system
- C28630BU brass shower arm
- C28312BU 1500mm shower hose
- CRESTIAL mixers are designed to operate on a balanced hot / cold water pressure
- PVD brushed gunmetal finish