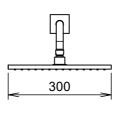

## **FEATURES**

- single lever concealed shower set
- brass body
- Ø35mm ceramic cartridge for flow and temperature control
- 2-way manual diverter
- brass handles
- brass cover plate

- C28117BU single spray brass handshower, with anti-cal EasyClean system
  C28551BU 300x180mm brass rain handshower
- C28551BU 300x180mm brass rain headshower, with anti-cal EasyClean system
- C28630BU brass shower arm
- C28312BU 1500mm shower hose
- CRESTIAL mixers are designed to operate on a balanced hot / cold water pressure
- PVD brushed gunmetal finish