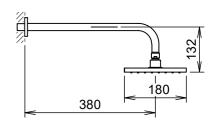

## **FEATURES**

- single lever concealed shower set
- brass body
- Ø35mm ceramic cartridge for flow and temperature control
- 2-way manual diverter
- brass handles
- brass cover plate

- C28117BU single spray brass handshower, with anti-cal EasyClean system
  C28551BU 300x180mm brass rain handshower
- C28551BU 300x180mm brass rain headshower, with anti-cal EasyClean system
- C28630BU brass shower arm
- C28312BU 1500mm shower hose
- CRESTIAL mixers are designed to operate on a balanced hot / cold water pressure
- PVD brushed gunmetal finish