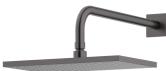

- C28117BU single spray brass handshower, with anti-cal EasyClean system
- C28551BU 300x180mm brass rain headshower, with anti-cal EasyClean system
- C28630BU brass shower arm
- C28312BU 1500mm shower hose
- CRESTIAL mixers are designed to operate on a
- balanced hot / cold water pressure
- PVD brushed gunmetal finish