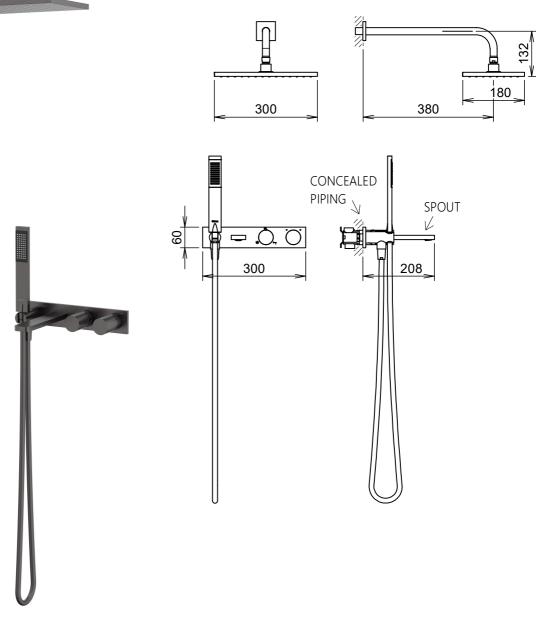

## LINEA Collection C36918BU Concealed bath shower set, PVD brushed gunmetal finish

## FEATURES

- single lever concealed bath shower set
- brass body
- Ø35mm ceramic cartridge for flow and temperature control
- 3-way manual diverter
- brass handles
- spout projection: 191mm
- brass cover plate

- C28117BU single spray brass handshower, with anti-cal EasyClean system
- C28551BU 300x180mm brass rain headshower, with anti-cal EasyClean system
- C28630BU brass shower arm
- C28312BU 1500mm shower hose
- CRESTIAL mixers are designed to operate on a
- balanced hot / cold water pressure
- PVD brushed gunmetal finish