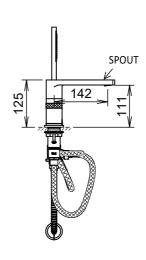

## **FEATURES**

- 5 hole installation
- brass body
- ½" brass headparts for flow and temperature
- brass handles with temperature colour indicator
- spout projection: 142mm
- aerator: mixes air with the water flow to produce bubbly water - reduce splashes and water consumption
- manual diverter
- C28117 single spray brass handshower, with anti-cal EasyClean system