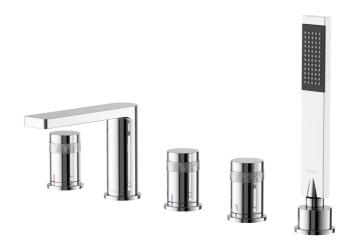

## LINE Collection C20540C Bath shower mixer

## **FEATURES**

- 5 hole installation
- brass body
- ½" brass headparts for flow and temperature
- brass handles with temperature colour indicator
- spout projection: 142mm
- aerator: mixes air with the water flow to produce bubbly water - reduce splashes and water consumption
- manual diverter
- C28117 single spray brass handshower, with anti-cal EasyClean system

- brass mounting rings
- connection type: G½" connection
- G½" pressure resistant flexible connecting hoses (between side valves and spout)
- CRESTIAL mixers are designed to operate on a balanced hot / cold water pressure
- Sundance chrome finish