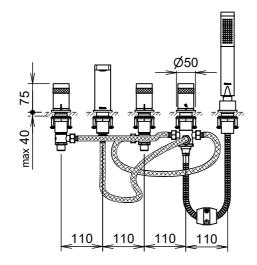

## **FEATURES**

- 5 hole installation
- brass body
- ½" brass headparts for flow and temperature
- brass handles with temperature colour indicator
- spout projection: 142mm
- aerator: mixes air with the water flow to produce bubbly water - reduce splashes and water consumption
- manual diverter
- C28117 single spray brass handshower, with anti-cal EasyClean system

- brass mounting rings
- connection type: G½" connection
- G½" pressure resistant flexible connecting hoses (between side valves and spout)
- CRESTIAL mixers are designed to operate on a balanced hot / cold water pressure
- Sundance chrome finish