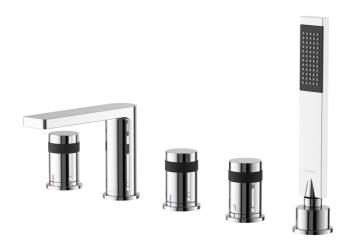

## LINE Collection C20540CK Bath shower mixer

## **FEATURES**

- 5 hole installation
- brass body
- ½" brass headparts for flow and temperature
- brass handles with temperature colour indicator
- spout projection: 142mm
- aerator: mixes air with the water flow to produce bubbly water - reduce splashes and water consumption
- manual diverter
- C28117 single spray brass handshower, with anti-cal EasyClean system

- brass mounting rings
- connection type: G½" connection
- G½" pressure resistant flexible connecting hoses (between side valves and spout)
- CRESTIAL mixers are designed to operate on a balanced hot / cold water pressure
- Sundance chrome finish with black handle accent