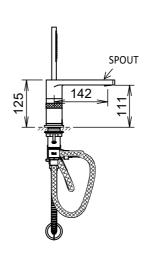

## **FEATURES**

- 5 hole installation
- brass body
- ½" brass headparts for flow and temperature
- brass handles with temperature colour indicator
- spout projection: 142mm
- aerator: mixes air with the water flow to produce bubbly water - reduce splashes and water consumption
- manual diverter
- C28117 single spray brass handshower, with anti-cal EasyClean system