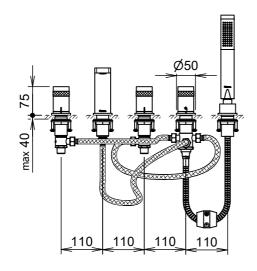

## **FEATURES**

- 5 hole installation
- brass body
- ½" brass headparts for flow and temperature
- brass handles with temperature colour indicator
- spout projection: 142mm
- aerator: mixes air with the water flow to produce bubbly water - reduce splashes and water consumption
- manual diverter
- C28117 single spray brass handshower, with anti-cal EasyClean system

- brass mounting rings
- connection type: G½" connection
- G½" pressure resistant flexible connecting hoses (between side valves and spout)
- CRESTIAL mixers are designed to operate on a balanced hot / cold water pressure
- Sundance chrome finish with black handle accent