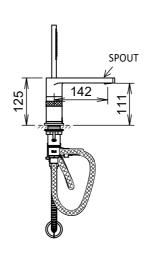

## **FEATURES**

- 5 hole installation
- brass body
- ½" brass headparts for flow and temperature
- brass handles with temperature colour indicator
- spout projection: 142mm
- aerator: mixes air with the water flow to produce bubbly water - reduce splashes and water consumption
- manual diverter
- C28117 single spray brass handshower, with anti-cal EasyClean system