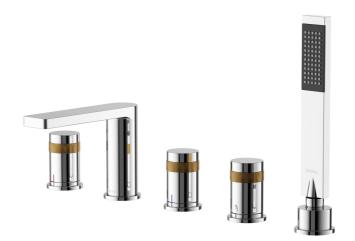

## LINE Collection C20540CR Bath shower mixer

## **FEATURES**

- 5 hole installation
- brass body
- ½" brass headparts for flow and temperature
- brass handles with temperature colour indicator
- spout projection: 142mm
- aerator: mixes air with the water flow to produce bubbly water - reduce splashes and water consumption
- manual diverter
- C28117 single spray brass handshower, with anti-cal EasyClean system

- brass mounting rings
- connection type: G½" connection
- G½" pressure resistant flexible connecting hoses (between side valves and spout)
- CRESTIAL mixers are designed to operate on a balanced hot / cold water pressure
- Sundance chrome finish with PVD rose gold handle accent