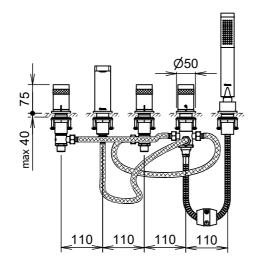

## **FEATURES**

- 5 hole installation
- brass body
- ½" brass headparts for flow and temperature
- brass handles with temperature colour indicator
- spout projection: 142mm
- aerator: mixes air with the water flow to produce bubbly water - reduce splashes and water consumption
- manual diverter
- C28117 single spray brass handshower, with anti-cal EasyClean system

- brass mounting rings
- connection type: G½" connection
- G½" pressure resistant flexible connecting hoses (between side valves and spout)
- CRESTIAL mixers are designed to operate on a balanced hot / cold water pressure
- Sundance chrome finish with PVD rose gold handle accent