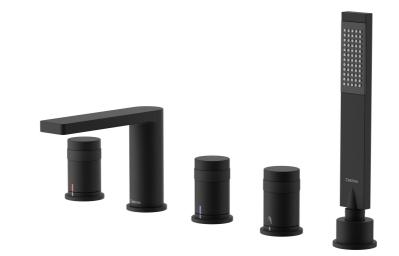

## LINE Collection C20540K Bath shower mixer

## **FEATURES**

- 5 hole installation
- brass body
- ½" brass headparts for flow and temperature
- brass handles with temperature colour indicator
- spout projection: 142mm
- aerator: mixes air with the water flow to produce bubbly water - reduce splashes and water consumption
- manual diverter

- C28117K single spray brass handshower, with anti-cal EasyClean system
- brass mounting rings
- connection type: G½" connection
- G½" pressure resistant flexible connecting hoses (between side valves and spout)
- CRESTIAL mixers are designed to operate on a balanced hot / cold water pressure
- black finish