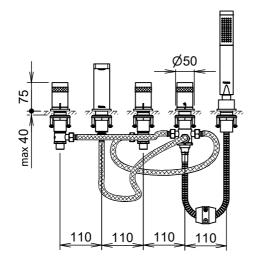

## **FEATURES**

- 5 hole installation
- brass body
- ½" brass headparts for flow and temperature
- brass handles with temperature colour indicator
- spout projection: 142mm
- aerator: mixes air with the water flow to produce bubbly water - reduce splashes and water consumption
- manual diverter

- C28117K single spray brass handshower, with anti-cal EasyClean system
- brass mounting rings
- connection type: G½" connection
- G½" pressure resistant flexible connecting hoses (between side valves and spout)
- CRESTIAL mixers are designed to operate on a balanced hot / cold water pressure
- black finish