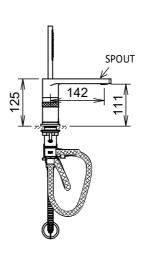

## **FEATURES**

- 5 hole installation
- brass body
- ½" brass headparts for flow and temperature
- brass handles with temperature colour indicator
- spout projection: 142mm
- aerator: mixes air with the water flow to produce bubbly water - reduce splashes and water consumption
- manual diverter