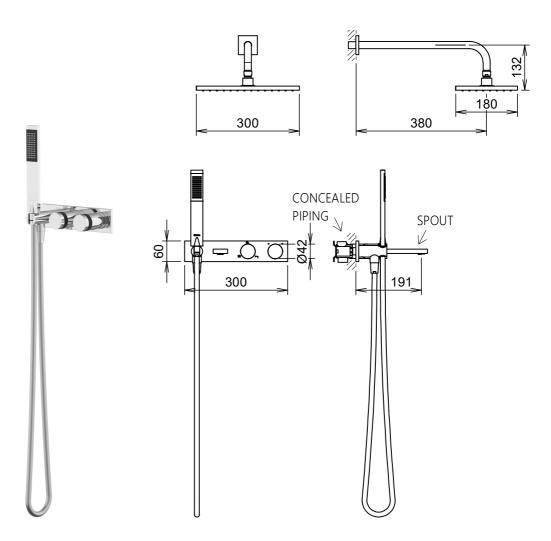

## LINE Collection C36908CK Concealed bath shower set

## **FEATURES**

- single lever concealed bath shower set
- brass body
- Ø35mm ceramic cartridge for flow and temperature control
- 3-way manual diverter
- brass handles
- spout projection: 191mm
- brass cover plate
- C28117 single spray brass handshower, with anti-cal EasyClean system
- C28551 300x180mm brass rain headshower, with anti-cal EasyClean system
- C28630 brass shower arm
- C28312 1500mm silver colour shower hose
- CRESTIAL mixers are designed to operate on a balanced hot / cold water pressure
- Sundance chrome finish with black handle accent