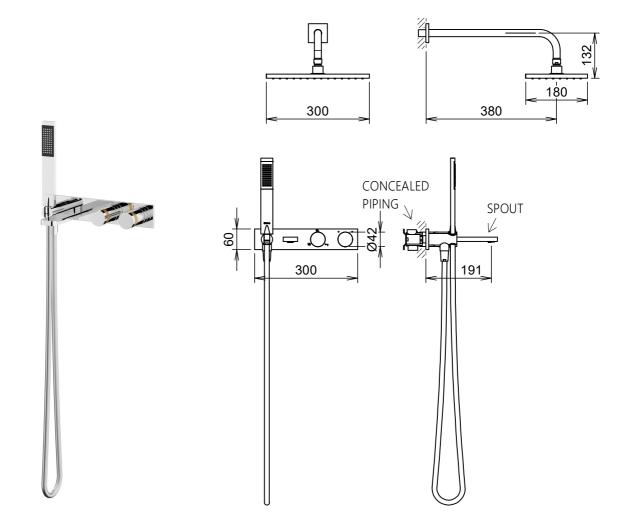

## LINE Collection C36908CR Concealed bath shower set

## FEATURES

- single lever concealed bath shower set
- brass body
- Ø35mm ceramic cartridge for flow and temperature control
- 3-way manual diverter
- brass handles
- spout projection: 191mm
- brass cover plate
- C28117 single spray brass handshower, with anti-cal EasyClean system

- C28551 300x180mm brass rain headshower, with anti-cal EasyClean system
- C28630 brass shower arm
- C28312 1500mm silver colour shower hose
- CRESTIAL mixers are designed to operate on a balanced hot / cold water pressure
- Sundance chrome finish with PVD rose gold handle accent